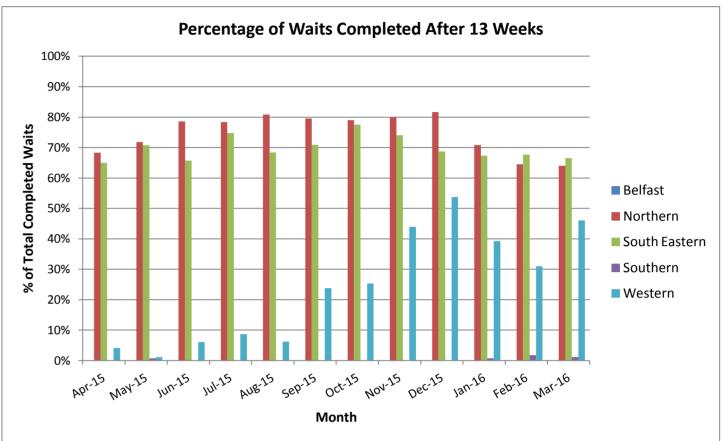

## Completed Waits - Number of people waiting for a Hearing Aid (April 2015 - March 2016)

> 13 weeks (91+ days): Exceeds the recommended tolerance level as set out in the Indicator of Performance Direction 2015/16.

| Trust | (AII) |  |
|-------|-------|--|
|       |       |  |

|                | Completed Waits by Time-Band |                            |                            |                             |                       |                              |
|----------------|------------------------------|----------------------------|----------------------------|-----------------------------|-----------------------|------------------------------|
| Month          | 0-3 Weeks (0-21 days)        | >3 to 6 weeks (22-42 days) | >6 to 9 weeks (43-63 days) | >9 to 13 weeks (64-91 days) | > 13 weeks (91+ days) | <b>Total Completed Waits</b> |
| April 2015     | 275                          | 283                        | 451                        | 128                         | 1,135                 | 2,272                        |
| May 2015       | 275                          | 271                        | 275                        | 233                         | 1,324                 | 2,378                        |
| June 2015      | 220                          | 298                        | 214                        | 178                         | 1,180                 | 2,090                        |
| July 2015      | 244                          | 220                        | 212                        | 230                         | 1,302                 | 2,208                        |
| August 2015    | 251                          | 189                        | 148                        | 206                         | 855                   | 1,649                        |
| September 2015 | 329                          | 198                        | 167                        | 157                         | 930                   | 1,781                        |
| October 2015   | 345                          | 221                        | 212                        | 134                         | 972                   | 1,884                        |
| November 2015  | 225                          | 295                        | 196                        | 165                         | 1,015                 | 1,896                        |
| December 2015  | 185                          | 194                        | 205                        | 207                         | 1,056                 | 1,847                        |
| January 2016   | 355                          | 238                        | 185                        | 247                         | 1,046                 | 2,071                        |
| February 2016  | 425                          | 179                        | 205                        | 268                         | 877                   | 1,954                        |
| March 2016     | 461                          | 172                        | 204                        | 213                         | 815                   | 1,865                        |
| Total          | 3,590                        | 2,758                      | 2,674                      | 2,366                       | 12,507                | 23,895                       |

## Completed Waits - Number of people waiting for a Hearing Aid (April 2015 - March 2016)