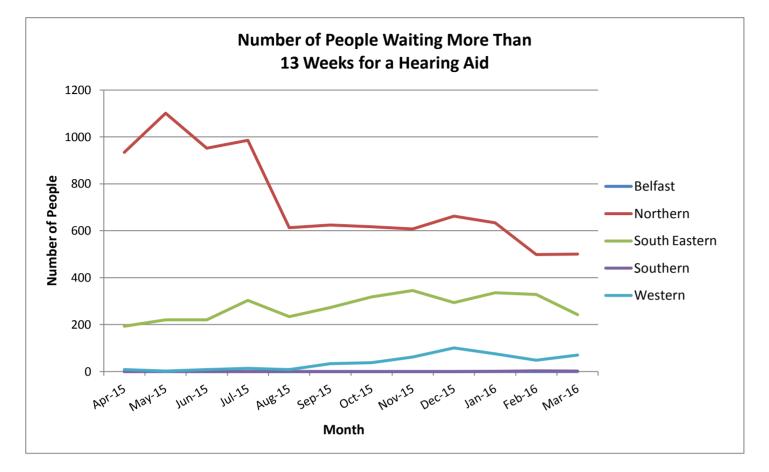

## Completed Waits - Number of people waiting for a Hearing Aid (April 2015 - March 2016)

> 13 weeks (91+ days): Exceeds the recommended tolerance level as set out in the Indicator of Performance Direction 2015/16.

| Trust | (AII) |  |
|-------|-------|--|
|       |       |  |

|                | Completed Waits by Time-Band |                            |                            |                             |                       |                              |
|----------------|------------------------------|----------------------------|----------------------------|-----------------------------|-----------------------|------------------------------|
| Month          | 0-3 Weeks (0-21 days)        | >3 to 6 weeks (22-42 days) | >6 to 9 weeks (43-63 days) | >9 to 13 weeks (64-91 days) | > 13 weeks (91+ days) | <b>Total Completed Waits</b> |
| April 2015     | 275                          | 283                        | 451                        | 128                         | 1,135                 | 2,272                        |
| May 2015       | 275                          | 271                        | 275                        | 233                         | 1,324                 | 2,378                        |
| June 2015      | 220                          | 298                        | 214                        | 178                         | 1,180                 | 2,090                        |
| July 2015      | 244                          | 220                        | 212                        | 230                         | 1,302                 | 2,208                        |
| August 2015    | 251                          | 189                        | 148                        | 206                         | 855                   | 1,649                        |
| September 2015 | 329                          | 198                        | 167                        | 157                         | 930                   | 1,781                        |
| October 2015   | 345                          | 221                        | 212                        | 134                         | 972                   | 1,884                        |
| November 2015  | 225                          | 295                        | 196                        | 165                         | 1,015                 | 1,896                        |
| December 2015  | 185                          | 194                        | 205                        | 207                         | 1,056                 | 1,847                        |
| January 2016   | 355                          | 238                        | 185                        | 247                         | 1,046                 | 2,071                        |
| February 2016  | 425                          | 179                        | 205                        | 268                         | 877                   | 1,954                        |
| March 2016     | 461                          | 172                        | 204                        | 213                         | 815                   | 1,865                        |
| Total          | 3,590                        | 2,758                      | 2,674                      | 2,366                       | 12,507                | 23,895                       |

## Completed Waits - Number of people waiting for a Hearing Aid (April 2015 - March 2016)