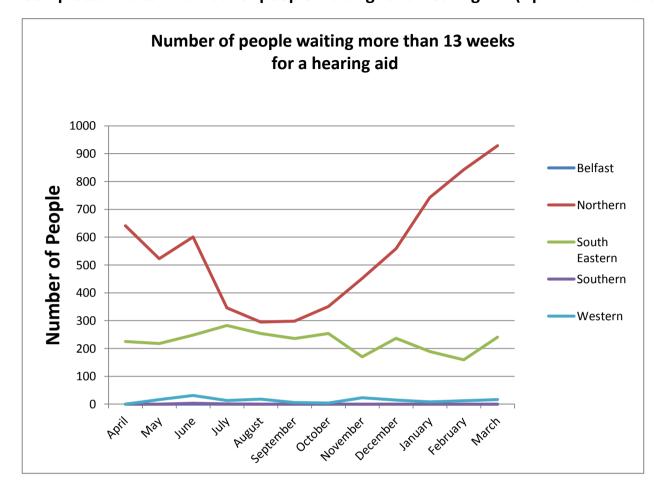

## Completed Waits - Number of people waiting for a Hearing Aid (April 2014 - March 2015)

> 13 weeks (91+ days): Exceeds the recommended tolerance level as set out in the Indicator of Performance Direction 2014/15.

Trust (All)

|                    | Completed Waits by Time-Band |                            |                           |                             |                       |                              |
|--------------------|------------------------------|----------------------------|---------------------------|-----------------------------|-----------------------|------------------------------|
| Month              | 0-3 Weeks (0-21 days)        | >3 to 6 weeks (22-42 days) | >6 to 9 weeks(43-63 days) | >9 to 13 weeks (64-91 days) | > 13 weeks (91+ days) | <b>Total Completed Waits</b> |
| April              | 316                          | 396                        | 456                       | 165                         | 866                   | 2,199                        |
| May                | 394                          | 383                        | 479                       | 231                         | 757                   | 2,244                        |
| June               | 408                          | 473                        | 397                       | 250                         | 883                   | 2,411                        |
| July               | 340                          | 509                        | 377                       | 278                         | 643                   | 2,147                        |
| August             | 349                          | 427                        | 417                       | 273                         | 567                   | 2,033                        |
| September          | 366                          | 510                        | 401                       | 320                         | 540                   | 2,137                        |
| October            | 293                          | 483                        | 509                       | 319                         | 609                   | 2,213                        |
| November           | 232                          | 471                        | 311                       | 320                         | 645                   | 1,979                        |
| December           | 212                          | 452                        | 350                       | 305                         | 811                   | 2,130                        |
| January            | 254                          | 291                        | 346                       | 201                         | 940                   | 2,032                        |
| February           | 245                          | 249                        | 230                       | 192                         | 1,013                 | 1,929                        |
| March              | 245                          | 248                        | 210                       | 177                         | 1,186                 | 2,066                        |
| <b>Grand Total</b> | 3,654                        | 4,892                      | 4,483                     | 3,031                       | 9,460                 | 25,520                       |

## Completed Waits - Number of people waiting for a Hearing Aid (April 2014 - March 2015)