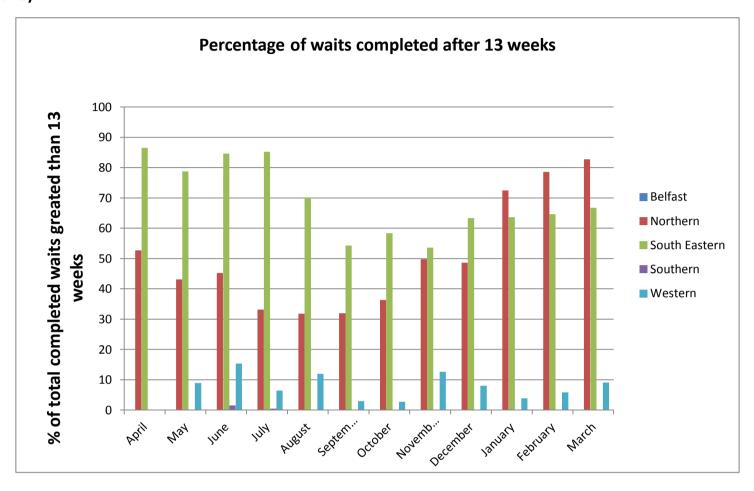

## Completed Waits - Number of people waiting for a Hearing Aid (April 2014 - March 2015)

> 13 weeks (91+ days): Exceeds the recommended tolerance level as set out in the Indicator of Performance Direction 2014/15.

Trust (All)

|                    | Completed Waits by Time-Band |                            |                           |                             |                       |                              |
|--------------------|------------------------------|----------------------------|---------------------------|-----------------------------|-----------------------|------------------------------|
| Month              | 0-3 Weeks (0-21 days)        | >3 to 6 weeks (22-42 days) | >6 to 9 weeks(43-63 days) | >9 to 13 weeks (64-91 days) | > 13 weeks (91+ days) | <b>Total Completed Waits</b> |
| April              | 316                          | 396                        | 456                       | 165                         | 866                   | 2,199                        |
| May                | 394                          | 383                        | 479                       | 231                         | 757                   | 2,244                        |
| June               | 408                          | 473                        | 397                       | 250                         | 883                   | 2,411                        |
| July               | 340                          | 509                        | 377                       | 278                         | 643                   | 2,147                        |
| August             | 349                          | 427                        | 417                       | 273                         | 567                   | 2,033                        |
| September          | 366                          | 510                        | 401                       | 320                         | 540                   | 2,137                        |
| October            | 293                          | 483                        | 509                       | 319                         | 609                   | 2,213                        |
| November           | 232                          | 471                        | 311                       | 320                         | 645                   | 1,979                        |
| December           | 212                          | 452                        | 350                       | 305                         | 811                   | 2,130                        |
| January            | 254                          | 291                        | 346                       | 201                         | 940                   | 2,032                        |
| February           | 245                          | 249                        | 230                       | 192                         | 1,013                 | 1,929                        |
| March              | 245                          | 248                        | 210                       | 177                         | 1,186                 | 2,066                        |
| <b>Grand Total</b> | 3,654                        | 4,892                      | 4,483                     | 3,031                       | 9,460                 | 25,520                       |

## Completed Waits - Number of people waiting for a Hearing Aid (April 2014 - March 2015)